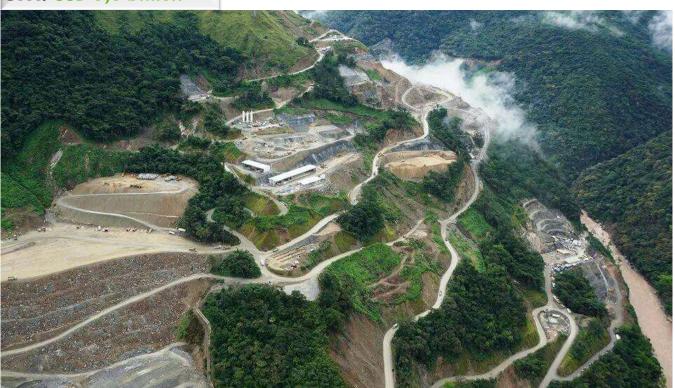

### Ituango Hydroelectric Project

Cost: USD 5,5 billion

- Installed capacity: 2.400 MW /8.563 GWh/year
- 😰 8 Francis turbines: 300MW each
- Start of operation: 1st Stage 2018/2nd Stage 2022
- Dam:225 m height, 20mn m³
- Reservoir:79 km length
- Area flooded:3.800 hectares

### Ituango Hydroelectric Project

### Total progress: 22%

- Access roads to main civil works, camps and deviation tunnels excavations: 100%
- Cauca river deviation completed
- Ongoing excavations: powerhouse cavern 31%, spillway 24%, discharge tunnel's portal 39%, cofferdam 24.5%, transformers cavern 67%.
- Ongoing manufacture: transformers