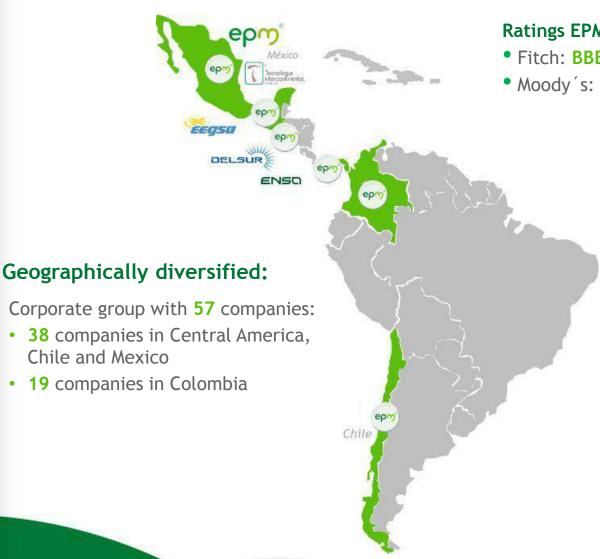

# **EPM Group in Latin America**

### Ratings EPM (The Parent):

- Fitch: BBB, Outlook stable.
- Moody's: Baa3, Outlook stable.