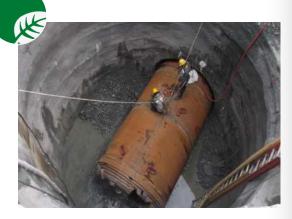

### **Bello WasteWater Treatment Plant**

Cost: USD 572 million Sources of financing: IADB USD 450 million

**(** 

Total progress: 19%

• Plant: 10%

• Interceptor: 61%

Treatment capacity: 5.0 M3/sec.

Start of operation: 2016

### Awarded contracts:

- ✓ Civil works and equipment supply Korean Spanish consortium "Aguas de Aburra HHA: Hyundai Engineering and Acciona Agua.
- ✓ Construction North Interceptor 2012-2014: Colombian-Mexican consortium CICE

Interceptor: 7.7 Km