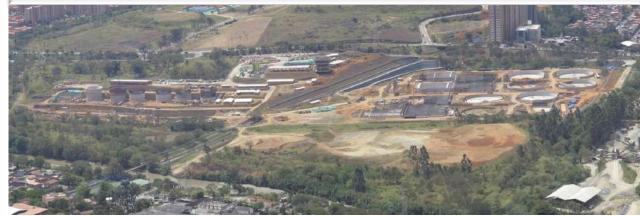

### Ituango Hydroelectric Project

Cost: USD 5,5 billion

- Installed capacity: 2.400 MW /8.563 GWh/year
- 😰 8 Francis turbines: 300MW each
- Start of operation: 1st Stage 2018/2nd Stage 2022
- Dam:225 m height, 20mn m³
- Reservoir:79 km length
- Area flooded:3.800 hectares

### Ituango Hydroelectric Project

### Total progress: 22%

- Access roads to main civil works, camps and deviation tunnels excavations: 100%
- Cauca river deviation completed
- Ongoing excavations: powerhouse cavern 31%, spillway 24%, discharge tunnel's portal 39%, cofferdam 24.5%, transformers cavern 67%.
- Ongoing manufacture: transformers

Cauca river deviation - Feb. 2014