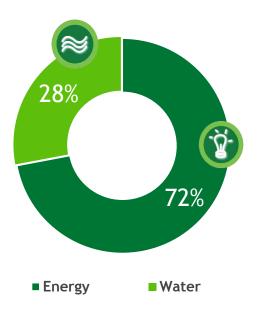

### **EPM Group**

Figures in USD million

| EPM<br>Group | 2014             | 2015                | 2016         | 2017             | Total          |
|--------------|------------------|---------------------|--------------|------------------|----------------|
| EPM          | 1.244<br>(71%)   | 1.1 <b>77</b> (70%) | 862<br>(74%) | <b>715</b> (77%) | 3.998<br>(72%) |
| Filiales     | <b>513</b> (29%) | <b>504</b> (30%)    | 298<br>(26%) | 229<br>(23%)     | 1.544<br>(28%) |
| Total        | 1.758            | 1.681               | 1.160        | 944              | 5.542          |