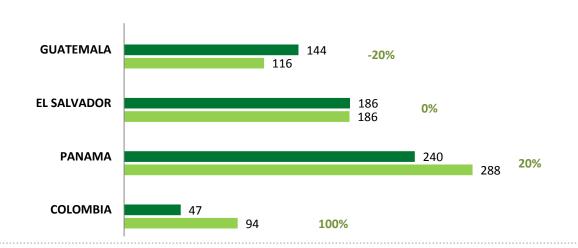

d System A/S

• Start of operation: 2014





57 wind turbines: 20 are fully installed

# က္

# 3. Ongoing projects

### **TICSA - Mexico**











Start of operation: 2013-2015

### **EMVARIAS - Waste Management Subsidiary**



Cost: USD 17 million







### Prospects for development:

- Integrated management of solid waste and wastewater
- National and international business growth
- R+D in technology and service

### **Upcoming projects:**

- Strengthening the truck fleet through the renting of 50 waste compactors
- Conversion of the truck fleet to natural gas
- Construction of the leachate treatment plant.



### **Commercial Energy Demand**



### Colombian EPM companies GWh International EPM companies GWh



### **Energy Market**

Spot price USD/MWh and EPM Generation (GWh)







Note: Colombia and Guatemala are the countries where the largest component of the energy matrix is hydraulic generation. For this reason their spot prices are comparatively lower and more volatile.

# Generation 3.363 2% 3.444

1Q2014

1Q2013



### **EPM Income Statement - Figures in USD million**





### Variation in dollars 1Q2014 - 1Q2013

Revenues: -3%

Ebitda: -4%

■ Net income: -6%



Variation in pesos 1Q2014 - 1Q2013

Revenues: 8%

Ebitda: 7%

■ Net Income: 6%



Average exchange rate 1Q 2013 COP/USD1,791 1Q 2014 COP/USD2,004

### Revenues - Figures in USD million







### Ebitda - Figures in USD million







Net Income - Figures in USD million



Balance Sheet - Figures in USD billion



| Corresponds to growth with respect to 2013 |
|--------------------------------------