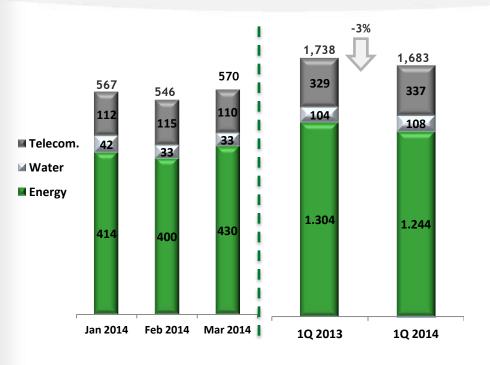

tion of the leachate treatment plant.



### **Commercial Energy Demand**



### Colombian EPM companies GWh International EPM companies GWh



### **Energy Market**

Spot price USD/MWh and EPM Generation (GWh)







Note: Colombia and Guatemala are the countries where the largest component of the energy matrix is hydraulic generation. For this reason their spot prices are comparatively lower and more volatile.

# Generation 3.363 2% 3.444

1Q2014

1Q2013



### **EPM Income Statement - Figures in USD million**





### Variation in dollars 1Q2014 - 1Q2013

Revenues: -3%

Ebitda: -4%

■ Net income: -6%



Variation in pesos 1Q2014 - 1Q2013

Revenues: 8%

Ebitda: 7%

■ Net Income: 6%



Average exchange rate 1Q 2013 COP/USD1,791 1Q 2014 COP/USD2,004

### Revenues - Figures in USD million







### Ebitda - Figures in USD million







Net Income - Figures in USD million



Balance Sheet - Figures in USD billion



| Corresponds to growth with respect to 2013 |
|--------------------------------------------|

Corresponds to participation with regard to assets

| Concept                        | as of Dic<br>2013 | as of Mar<br>2014 |  |
|--------------------------------|-------------------|-------------------|--|
| Total Debt to Total Assets     | 40%               | 41%               |  |
| Financial Debt to Total Assets | 24%               | 23%               |  |
| Ebitda/Financial expenses      | 6.91              | 6.79              |  |
| Debt/Ebitda                    | 2.43              | 2.32              |  |

**Debt** - Figures in USD million



### Cash Flow Hed