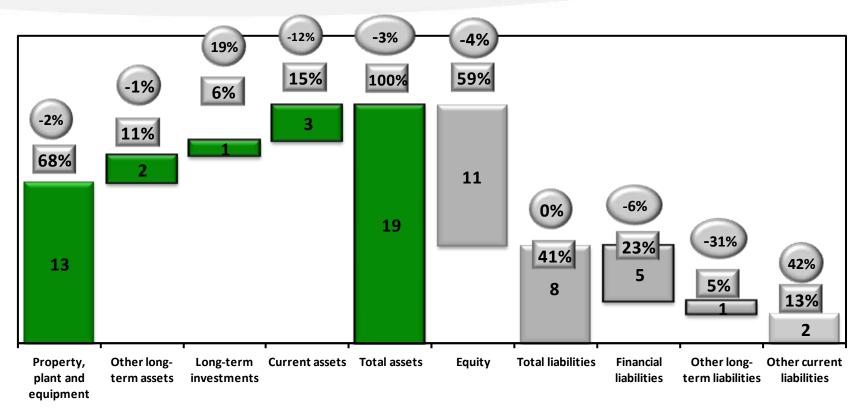

### Ebitda - Figures in USD million

Net Income - Figures in USD million

Balance Sheet - Figures in USD billion

| Corresponds to growth with respect to 2013 |
|--------------------------------------------|

Corresponds to participation with regard to assets

| Concept                        | as of Dic<br>2013 | as of Mar<br>2014 |  |
|--------------------------------|-------------------|-------------------|--|
| Total Debt to Total Assets     | 40%               | 41%               |  |
| Financial Debt to Total Assets | 24%               | 23%               |  |
| Ebitda/Financial expenses      | 6.91              | 6.79              |  |
| Debt/Ebitda                    | 2.43              | 2.32              |  |