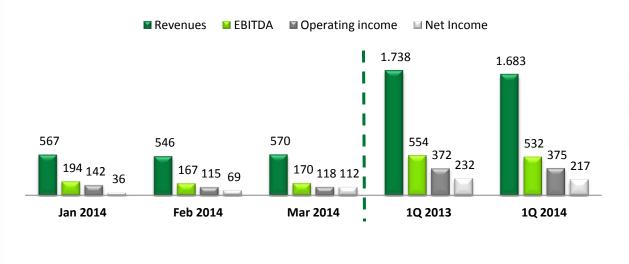

### **EPM Income Statement - Figures in USD million**

### Variation in dollars 1Q2014 - 1Q2013

Revenues: -3%

Ebitda: -4%

■ Net income: -6%

Variation in pesos 1Q2014 - 1Q2013

Revenues: 8%

Ebitda: 7%

■ Net Income: 6%

Average exchange rate 1Q 2013 COP/USD1,791 1Q 2014 COP/USD2,004