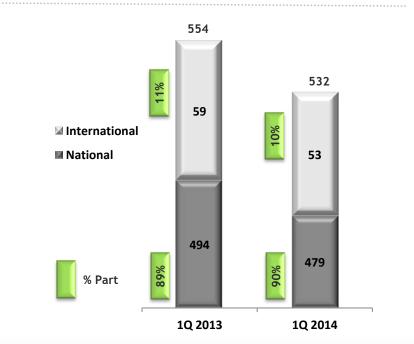

### Ebitda - Figures in USD million

Net Income - Figures in USD million

Balance Sheet - Figures in USD billion

| Corresponds to growth with respect to 2013 |
|--------------------------------------------|