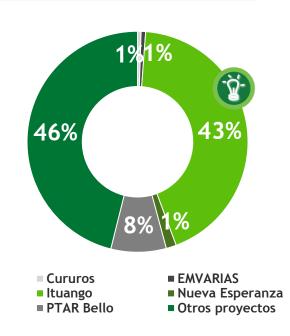

### Ituango Hydroelectric Project

Cost: USD 5,5 billion

- Installed capacity: 2.400 MW /8.563 GWh/year
- 😰 8 Francis turbines: 300MW each
- Start of operation: 1st Stage 2018/2nd Stage 2022
- Dam:225 m height, 20mn m³
- Reservoir:79 km length
- Area flooded:3.800 hectares

### **Bello WasteWater Treatment Plant**

Cost: USD 572 million Sources of financing: IADB USD 450 million

**(** 

Total progress: 19%

• Plant: 10%

• Interceptor: 61%

Treatment capacity: 5.0 M3/sec.

Start of operation: 2016

### Los Cururos Wind Power Plant - Chile

• Capacity: 110MW

• Location: Coquimbo, North of Chile

Turnkey contract: Vestas Wind System A/S

• Start of operation: 2014

57 wind turbines: 20 are fully installed

### **EMVARIAS - Waste Management Subsidiary**

Cost: USD 17 million