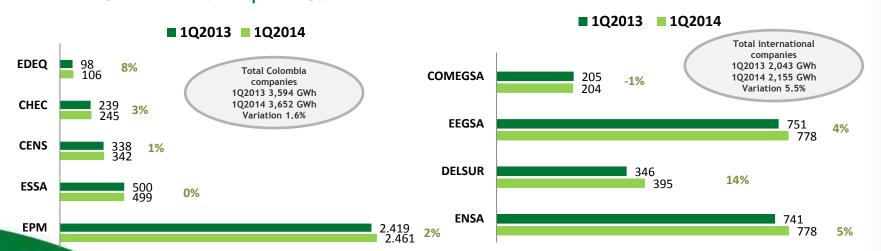

110MW

• Location: Coquimbo, North of Chile

Turnkey contract: Vestas Wind System A/S

• Start of operation: 2014





57 wind turbines: 20 are fully installed

# က္

# 3. Ongoing projects

### **TICSA - Mexico**











Start of operation: 2013-2015

### **EMVARIAS - Waste Management Subsidiary**



Cost: USD 17 million







### Prospects for development:

- Integrated management of solid waste and wastewater
- National and international business growth
- R+D in technology and service

### **Upcoming projects:**

- Strengthening the truck fleet through the renting of 50 waste compactors
- Conversion of the truck fleet to natural gas
- Construction of the leachate treatment plant.



### **Commercial Energy Demand**



### Colombian EPM companies GWh International EPM companies GWh



### **Energy Market**

Spot price USD/MWh and EPM Generation (GWh)







Note: Colombia and Guatemala are the countries where the largest component of the energy matrix is hydraulic generation. For this reason their spot prices are comparatively lower and more volatile.

# Generation 3.363 2% 3.444

1Q2014

1Q2013



### **EPM Income Statement - Figures in USD million**





### Variation in dollars 1Q2014 - 1Q2013

Revenues: -3%

Ebitda: -4%

■ Net income: -6%



Variation in pesos 1Q2014 - 1Q2013

Revenues: 8%

Ebitda: 7%

■ Net Income: 6%



Average exchange rate 1Q 2013 COP/USD1,791 1Q 2014 COP/USD2,004

### Revenues - Figures in USD million







### Ebitda - Figures in USD million







Net Income - Figures in USD million



Balance Sheet - Figures in USD billion



| Correspond