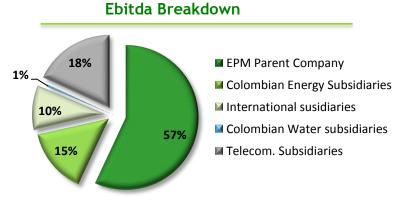

### Ebitda - Figures in USD million

Net Income - Figures in USD million

Balance Sheet - Figures in USD billion

| Corresponds to growth with respect to 2013 |
|--------------------------------------------|