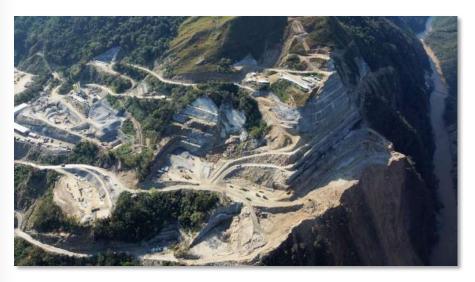

### Ituango Hydroelectric Project

Cost: USD 5,5 billion

- Installed capacity: 2.400 MW /8.563 GWh/year
- 😰 8 Francis turbines: 300MW each
- Start of operation: 1st Stage 2018/2nd Stage 2022
- Dam:225 m height, 20mn m³
- Reservoir:79 km length
- Area flooded:3.800 hectares

### Ituango Hydroelectric Project

### Total progress: 22%

- Access roads to main civil works, camps and deviation tunnels excavations: 100%
- Cauca river deviation completed
- Ongoing excavations: powerhouse cavern 31%, spillway 24%, discharge tunnel's portal 39%, cofferdam 24.5%, transformers cavern 67%.
- Ongoing manufacture: transformers