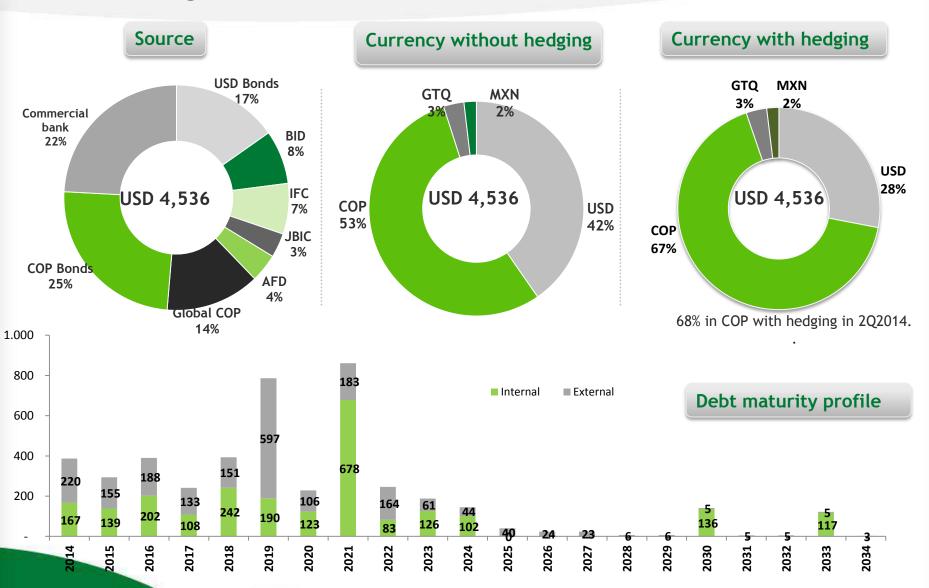

**Debt** - Figures in USD million

### Cash Flow Hedging - Figures in USD million

> EPM's hedge policy has emphasis on the cash flow.

| Cash Flow Hedging | 2014  | 2015  | 2016  | 2017  |
|-------------------|-------|-------|-------|-------|
| Debt Service      | 229   | 209   | 226   | 163   |
| Natural Hedge     | 73    | 76    | 86    | 87    |
| Financial Hedge   | 113   | 128   | 129   | 39    |
| Total Hedge       | 186   | 205   | 216   | 126   |
| Hedge Percentage  | 81.3% | 98.0% | 95.3% | 77.5% |