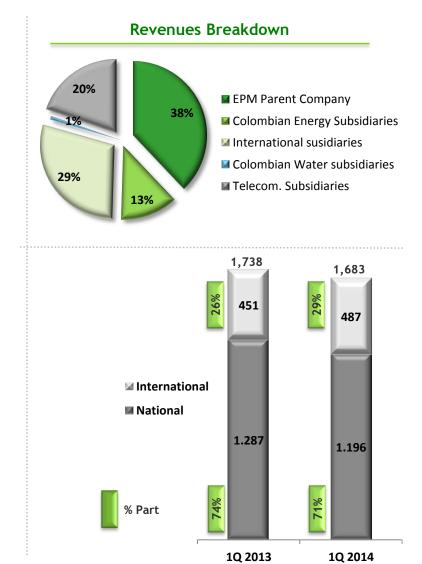

of the leachate treatment plant.



### **Commercial Energy Demand**



### Colombian EPM companies GWh International EPM companies GWh



### **Energy Market**

Spot price USD/MWh and EPM Generation (GWh)







Note: Colombia and Guatemala are the countries where the largest component of the energy matrix is hydraulic generation. For this reason their spot prices are comparatively lower and more volatile.

# Generation 3.363 2% 3.444

1Q2014

1Q2013



### **EPM Income Statement - Figures in USD million**





### Variation in dollars 1Q2014 - 1Q2013

Revenues: -3%

Ebitda: -4%

■ Net income: -6%



Variation in pesos 1Q2014 - 1Q2013

Revenues: 8%

Ebitda: 7%

■ Net Income: 6%



Average exchange rate 1Q 2013 COP/USD1,791 1Q 2014 COP/USD2,004

### Revenues - Figures in USD million







### Ebitda - Figures in USD million







Net Income - Figures in USD million



Balance Sheet - Figures in USD billion



| Corresponds to growth with respect to 2013 |
|--------------------------------------------|

Corresponds to participation with regard to assets

| Concept                        | as of Dic<br>2013 | as of Mar<br>2014 |  |
|--------------------------------|-------------------|-------------------|--|
| Total Debt to Total Assets     | 40%               | 41%               |  |
| Financial Debt to Total Assets | 24%               | 23%               |  |
| Ebitda/Financial expenses      | 6.91              | 6.79              |  |
| Debt/Ebitda                    | 2.43              | 2.32              |  |

**Debt** - Figures in USD million



### Cash Flow Hedging