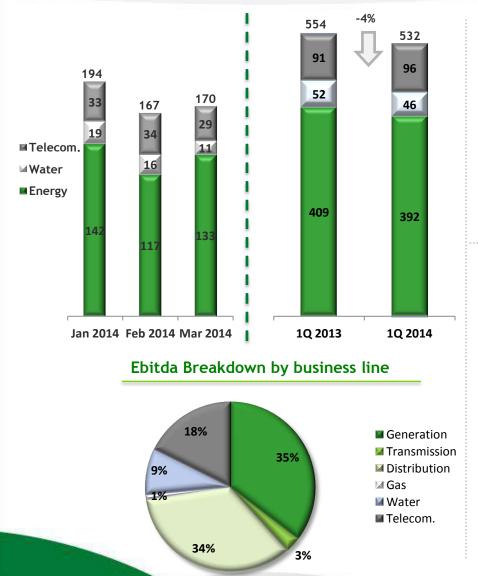

# **Commercial Energy Demand**



### Colombian EPM companies GWh International EPM companies GWh



### **Energy Market**

Spot price USD/MWh and EPM Generation (GWh)







Note: Colombia and Guatemala are the countries where the largest component of the energy matrix is hydraulic generation. For this reason their spot prices are comparatively lower and more volatile.

# Generation 3.363 2% 3.444

1Q2014

1Q2013



### **EPM Income Statement - Figures in USD million**





### Variation in dollars 1Q2014 - 1Q2013

Revenues: -3%

Ebitda: -4%

■ Net income: -6%



Variation in pesos 1Q2014 - 1Q2013

Revenues: 8%

Ebitda: 7%

■ Net Income: 6%



Average exchange rate 1Q 2013 COP/USD1,791 1Q 2014 COP/USD2,004

### Revenues - Figures in USD million







### Ebitda - Figures in USD million







Net Income - Figures in USD million



Balance Sheet - Figures in USD billion



| Corresponds to growth with respect to 2013 |
|--------------------------------------------|

Corresponds to participation with regard to assets

| Concept                        | as of Dic<br>2013 | as of Mar<br>2014 |  |
|--------------------------------|-------------------|-------------------|--|
| Total Debt to Total Assets     | 40%               | 41%               |  |
| Financial Debt to Total Assets | 24%               | 23%               |  |
| Ebitda/Financial expenses      | 6.91              | 6.79              |  |
| Debt/Ebitda                    | 2.43              | 2.32              |  |

**Debt** - Figures in USD million



### Cash Flow Hedging - Figures in USD million



> EPM's he