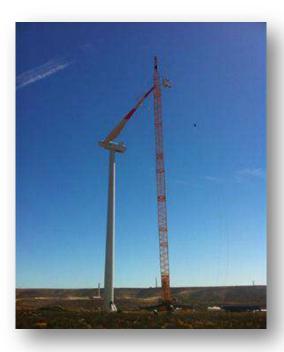

### Los Cururos Wind Power Plant - Chile

• Capacity: 110MW

• Location: Coquimbo, North of Chile

Turnkey contract: Vestas Wind System A/S

• Start of operation: 2014

57 wind turbines: 20 are fully installed