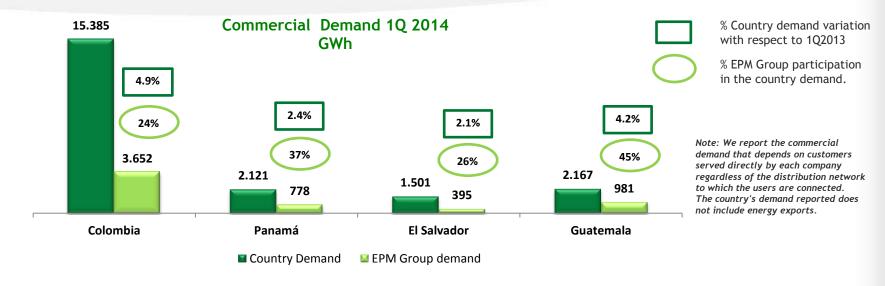

or: 7.7 Km

### Los Cururos Wind Power Plant - Chile



• Capacity: 110MW

• Location: Coquimbo, North of Chile

Turnkey contract: Vestas Wind System A/S

• Start of operation: 2014





57 wind turbines: 20 are fully installed

# က္

# 3. Ongoing projects

### **TICSA - Mexico**











Start of operation: 2013-2015

### **EMVARIAS - Waste Management Subsidiary**



Cost: USD 17 million







### Prospects for development:

- Integrated management of solid waste and wastewater
- National and international business growth
- R+D in technology and service

### **Upcoming projects:**

- Strengthening the truck fleet through the renting of 50 waste compactors
- Conversion of the truck fleet to natural gas
- Construction of the leachate treatment plant.



### **Commercial Energy Demand**



### Colombian EPM companies GWh International EPM companies GWh



### **Energy Market**

Spot price USD/MWh and EPM Generation (GWh)







Note: Colombia and Guatemala are the countries where the largest component of the energy matrix is hydraulic generation. For this reason their spot prices are comparatively lower and more volatile.

# Generation 3.363 2% 3.444

1Q2014

1Q2013



### **EPM Income Statement - Figures in USD million**





### Variation in dollars 1Q2014 - 1Q2013

Revenues: -3%

Ebitda: -4%

■ Net income: -6%



Variation in pesos 1Q2014 - 1Q2013

Revenues: 8%

Ebitda: 7%

■ Net Income: 6%



Average exchange rate 1Q 2013 COP/USD1,791 1Q 2014 COP/USD2,004

### Revenues - Figures in USD million







### Ebitda - Figures in USD million







Net Income - Figures in US