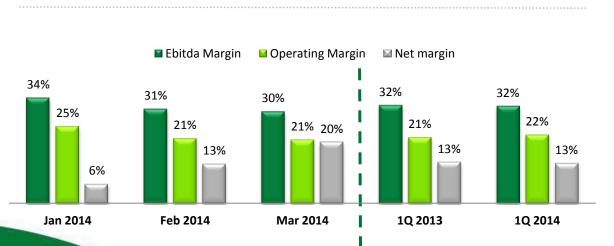

### Ebitda - Figures in USD million

Net Income - Figures in USD million

Balance Sheet - Figures in USD billion

| Corresponds to growth with respect to 2013 |
|--------------------------------------------|