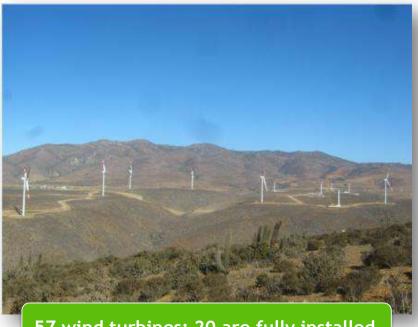

### Los Cururos Wind Power Plant - Chile

• Capacity: 110MW

• Location: Coquimbo, North of Chile

Turnkey contract: Vestas Wind System A/S

• Start of operation: 2014

57 wind turbines: 20 are fully installed