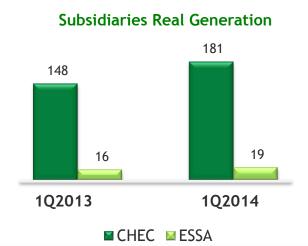

illion







### Prospects for development:

- Integrated management of solid waste and wastewater
- National and international business growth
- R+D in technology and service

### **Upcoming projects:**

- Strengthening the truck fleet through the renting of 50 waste compactors
- Conversion of the truck fleet to natural gas
- Construction of the leachate treatment plant.



### **Commercial Energy Demand**



### Colombian EPM companies GWh International EPM companies GWh



### **Energy Market**

Spot price USD/MWh and EPM Generation (GWh)







Note: Colombia and Guatemala are the countries where the largest component of the energy matrix is hydraulic generation. For this reason their spot prices are comparatively lower and more volatile.

# Generation 3.363 2% 3.444

1Q2014

1Q2013



### **EPM Income Statement - Figures in USD million**





### Variation in dollars 1Q2014 - 1Q2013

Revenues: -3%

Ebitda: -4%

■ Net income: -6%



Variation in pesos 1Q2014 - 1Q2013

Revenues: 8%

Ebitda: 7%

■ Net Income: 6%



Average exchange rate 1Q 2013 COP/USD1,791 1Q 2014 COP/USD2,004

### Revenues - Figures in USD million







### Ebitda - Figures in USD million







Net Income - Figures in USD million



Balance Sheet - Figures in USD billion



| Corresponds to growth with respect to 2013 |
|--------------------------------------------|

Corresponds to participation with regard to assets

| Concept                        | as of Dic<br>2013 | as of Mar<br>2014 |  |
|--------------------------------|-------------------|-------------------|--|
| Total Debt to Total Assets