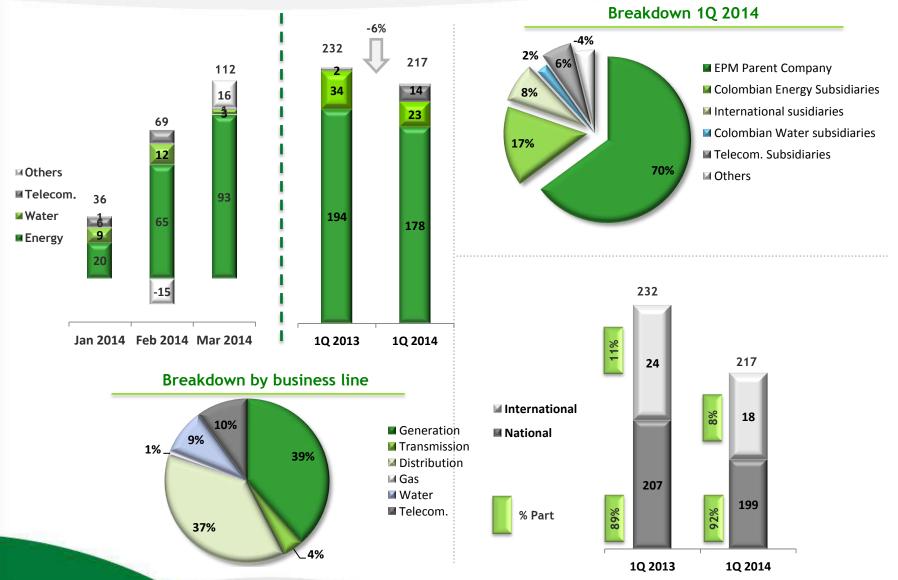

### Ebitda - Figures in USD million

Net Income - Figures in USD million

Balance Sheet - Figures in USD billion

| Corresponds to growth with respect to 2013 |
|--------------------------------------------|